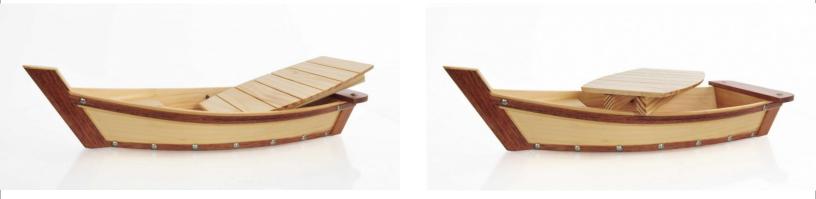

## SMALL WOODEN SUSHI BOAT SERVING TRAY

## **DESCRIPTION:**

This Wooden Sushi Boat Serving Tray is a perfect nautical theme for your fresh sushi and also an eye-catching piece at any tables. The boat was kept in natural wooden color with darker border to enhance the elegance. It was 100% handmade with a removable deck to make your setting and cleaning process as handy as possible. It can also be used to serve other dishes as your preference.

Integrated Style - Comfort - Classic Look - Color: Multiple - LxWxH : 16.75x6.25x3.37"

| REFERENCE:  | TR-01                  |
|-------------|------------------------|
| SIZE:       | 6.25″ X 16.75″ X 3.37″ |
| COLOR       | Wooden                 |
| MATERIAL    | Wood                   |
| ITEM WEIGHT | 0.85 Pounds            |
|             |                        |